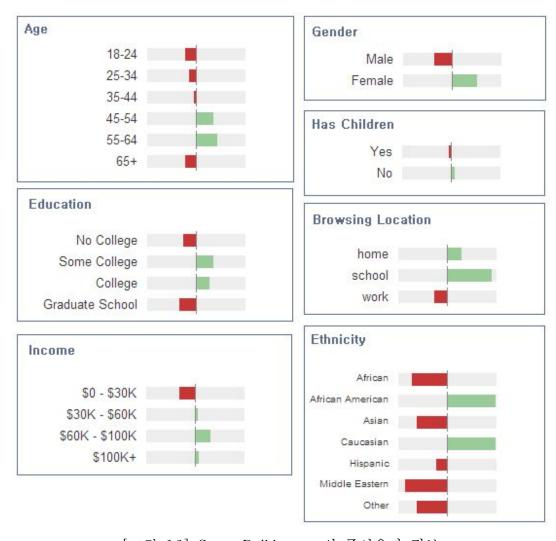

- 해외 한식당 경영자들과의 전화 인터뷰 결과, 향후 6개월 이내 신규인력 구인 의사를 보인 경우가 51.4%로서 과반수를 넘겼으며, 구인을 원하는 부문은 조리사, 서버, 보조원, 조리책임자, 홀매니저의 순으로 나타났음. 반면, 메뉴개발자, 식재료 공급자, 주방기구 전문가, 디자인 전문가, 인테리어 전문가의 경우 조사에 참여한 한식당 경영자들 전원이 구인의사를 밝히지 않았음
- 구직자의 해외 취업 의사에 대한 조사를 실시하기 위하여 국내 주요 외식 및 조리관련 학과의 졸업예정자를 대상으로 설문조사를 실시하였음. 조사결과, 응답자의 57.6%가 해외 취업을 고려해 본 적이 있다고 응답하였으며, 해외취업 정보획득 경로는 교육기관, 주변사람 소개, 인터넷 검색, 해외취업 알선기관의 순으로 나타났음. 해외 취업 정보 획득 시 인터넷을 이용한다면 어떤 사이트가 가장 유용할 것인가에 대한 설문에 대해 정부 및 공공 구인구직사이트가 유용할 것이라는 응답이 46.2%로 가장 높게 나타났음. 해외 취업을 희망하는 이유는 해외에서일을 해보고 싶어서, 한국 음식의 세계화에 기여하고 싶어서, 해외에 살고 싶어서의 순으로 나타났으며, 해외 진출 희망지역은 유럽, 북미, 오세아니아, 일본, 중국, 아시아 등의 순으로 나타났음
- 해외 및 국내 사례, 설문조사, 전문가 조사를 바탕으로 한식 인력 Pool 구축을 위한 항목도출 결과 구인을 위한 인력 Pool 구축 항목은 모집 직종, 직무내용, 학력조건, 경력조건, 외국어 능력, 직무상 요구 지식/기술, 고용형태, 근무지, 근무시간, 임금, 보상제도, 휴가/휴무, 보험, 기타 복리후생, 회사명, 위치, 회사소개 등이며,
- 구직 인력Pool 구축을 위한 항목은 지원업종, 지원업무, 희망부서, 관심분야, 근무시작일, 신입/경력, 관리직 희망, 고용형태, 희망급여, 희망지역, 희망 근무시간, 신상정보, 합법적 취업여부 등으로 나타났음
- 현지방문조사와 해외 한식당 경영자들을 대상으로 한 조사, 국내에서 구직을 원하는 학생들을 대상으로 하는 설문조사, 국내외 인력 구인-구직 업체들의 인터넷사이트 조사를 바탕으로 조사된 자료를 정리하여 101개의 항목을 도출하였으며, 이들 항목들에 대해 전문가 인터뷰를 실시한 결과, 가장 중요한 항목은 모집직종이었으며, 그 다음으로는 직무내용, 외국어능력, 임금, 회사명, 경력사항, 고용형태의 순으로 조사되었음