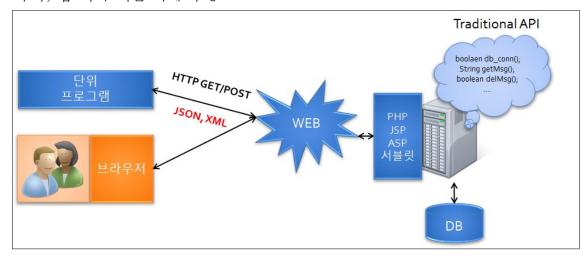

#### V. 연구성과 및 성과활용 계획

- 구인/구직 사이트에서 제공하는 서지 정보를 수집하기 위해 래퍼 기반 웹 크롤러를 개발하고 이를 이용한 기초 데이터베이스를 구축함
- 한식재단 등 구인-구직사이트에 구인, 구직 정보를 올리고 싶은/공유하고 싶은/제휴하고 싶은 곳으로 만들기 위한 데이터 전송 관련 표준을 제시하고 이를 통해 데이터베이스 확대 방안 제시
- 자체적으로 구인-구직사이트를 구축한다는 가정하에 직접 구인구직 정보를 등록하고 열람하고 매칭할 수 있는 시스템을 제시하였으며, 이를 통해 한식재단 홈페이지의 구인구직 서비스 개선방안 제시
- 한식재단의 데이터베이스 연동 후 신속한 데이터 처리를 위한 데이터베이스 튜닝, 구인구직 사이트를 사용하지 않고, 데이터만 요구할 경우 API 모듈 제공 후 데이터베이스 정보 제공

After linking the Korea Food Foundation's database, the API module is first provided to deal with sole data request without using database tuning and job sites, for fast data processing, and then database information is provided in the proposed system herein.