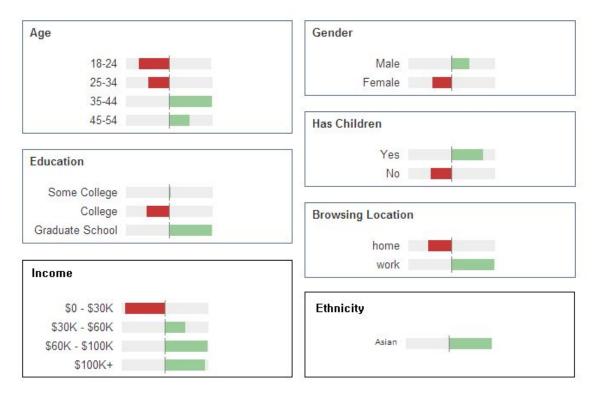

- 해외 한식당 경영자들과의 전화 인터뷰 결과, 향후 6개월 이내 신규인력 구인 의사를 보인 경우가 51.4%로서 과반수를 넘겼으며, 구인을 원하는 부문은 조리사, 서버, 보조원, 조리책임자, 홀매니저의 순으로 나타났음. 반면, 메뉴개발자, 식재료 공급자, 주방기구 전문가, 디자인 전문가, 인테리어 전문가의 경우 조사에 참여한 한식당 경영자들 전원이 구인의사를 밝히지 않았음
- 구직자의 해외 취업 의사에 대한 조사를 실시하기 위하여 국내 주요 외식 및 조리관련 학과의 졸업예정자를 대상으로 설문조사를 실시하였음. 조사결과, 응답자의 57.6%가 해외 취업을 고려해 본 적이 있다고 응답하였으며, 해외취업 정보획득 경로는 교육기관, 주변사람 소개, 인터넷 검색, 해외취업 알선기관의 순으로 나타났음. 해외 취업 정보 획득 시 인터넷을 이용한다면 어떤 사이트가 가장 유용할 것인가에 대한 설문에 대해 정부 및 공공 구인구직사이트가 유용할 것이라는 응답이 46.2%로 가장 높게 나타났음. 해외 취업을 희망하는 이유는 해외에서일을 해보고 싶어서, 한국 음식의 세계화에 기여하고 싶어서, 해외에 살고 싶어서의 순으로 나타났으며, 해외 진출 희망지역은 유럽, 북미, 오세아니아, 일본, 중국, 아시아 등의 순으로 나타났음
- 해외 및 국내 사례, 설문조사, 전문가 조사를 바탕으로 한식 인력 Pool 구축을 위한 항목도출 결과 구인을 위한 인력 Pool 구축 항목은 모집 직종, 직무내용, 학력조건, 경력조건, 외국어 능력, 직무상 요구 지식/기술, 고용형태, 근무지, 근무시간, 임금, 보상제도, 휴가/휴무, 보험, 기타 복리후생, 회사명, 위치, 회사소개 등이며,
- 구직 인력Pool 구축을 위한 항목은 지원업종, 지원업무, 희망부서, 관심분야, 근무시작일, 신입/경력, 관리직 희망, 고용형태, 희망급여, 희망지역, 희망 근무시간, 신상정보, 합법적 취업여부 등으로 나타났음
- 현지방문조사와 해외 한식당 경영자들을 대상으로 한 조사, 국내에서 구직을 원하는 학생들을 대상으로 하는 설문조사, 국내외 인력 구인-구직 업체들의 인터넷사이트 조사를 바탕으로 조사된 자료를 정리하여 101개의 항목을 도출하였으며, 이들 항목들에 대해 전문가 인터뷰를 실시한 결과, 가장 중요한 항목은 모집직종이었으며, 그 다음으로는 직무내용, 외국어능력, 임금, 회사명, 경력사항, 고용형태의 순으로 조사되었음