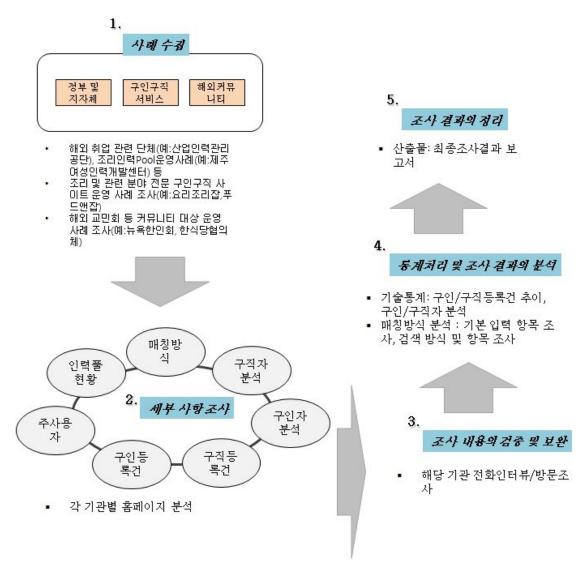

#### Ⅲ. 연구개발 내용 및 범위

한식 전문가 인력Pool 구축 및 현지 한식당 인력 매칭시스템 구성 방안 제시를 위한 연구개발 내용 및 범위는 다음과 같음

- 첫째, 국내 한식관련 교육기관을 비롯한 관련 전문인력의 유형을 파악
- 둘째, 해외 한식당의 전문 인력에 대한 수요 파악 및 요구 인력 유형을 파악
- 셋째, 국내 한식관련 교육기관 졸업생 및 졸업예정자를 대상으로 해외 한식당 취업의도 및 해외 취업 관련 문제점, 중요도 등을 분석
- 넷째, 정부 및 지자체, 민간기업 등에서 운영 중인 구인 구직 서비스 운영 사례를 조사 분석 하여 인력관리 파일수록 항목을 작성
- 다섯째, 전문가 면담을 통하여 해외 한식당 구인 구직 관련 인력관리 시스템 항목에 대한 중 요도를 평가 조사
- 여섯째, 도출된 해외 한식당 구인 구직 관련 조사를 바탕으로 인력매칭을 위한 최상의 시스템 구성 방안을 도출하여 제시

- 해외 한식당 경영자들과의 전화 인터뷰 결과, 향후 6개월 이내 신규인력 구인 의사를 보인 경우가 51.4%로서 과반수를 넘겼으며, 구인을 원하는 부문은 조리사, 서버, 보조원, 조리책임자, 홀매니저의 순으로 나타났음. 반면, 메뉴개발자, 식재료 공급자, 주방기구 전문가, 디자인 전문가, 인테리어 전문가의 경우 조사에 참여한 한식당 경영자들 전원이 구인의사를 밝히지 않았음
- 구직자의 해외 취업 의사에 대한 조사를 실시하기 위하여 국내 주요 외식 및 조리관련 학과의 졸업예정자를 대상으로 설문조사를 실시하였음. 조사결과, 응답자의 57.6%가 해외 취업을 고려해 본 적이 있다고 응답하였으며, 해외취업 정보획득 경로는 교육기관, 주변사람 소개, 인터넷 검색, 해외취업 알선기관의 순으로 나타났음. 해외 취업 정보 획득 시 인터넷을 이용한다면 어떤 사이트가 가장 유용할 것인가에 대한 설문에 대해 정부 및 공공 구인구직사이트가 유용할 것이라는 응답이 46.2%로 가장 높게 나타났음. 해외 취업을 희망하는 이유는 해외에서일을 해보고 싶어서, 한국 음식의 세계화에 기여하고 싶어서, 해외에 살고 싶어서의 순으로 나타났으며, 해외 진출 희망지역은 유럽, 북미, 오세아니아, 일본, 중국, 아시아 등의 순으로 나타났음
- 해외 및 국내 사례, 설문조사, 전문가 조사를 바탕으로 한식 인력 Pool 구축을 위한 항목도출 결과 구인을 위한 인력 Pool 구축 항목은 모집 직종, 직무내용, 학력조건, 경력조건, 외국어 능력, 직무상 요구 지식/기술, 고용형태, 근무지, 근무시간, 임금, 보상제도, 휴가/휴무, 보험, 기타 복리후생, 회사명, 위치, 회사소개 등이며,
- 구직 인력Pool 구축을 위한 항목은 지원업종, 지원업무, 희망부서, 관심분야, 근무시작일, 신입/경력, 관리직 희망, 고용형태, 희망급여, 희망지역, 희망 근무시간, 신상정보, 합법적 취업여부 등으로 나타났음
- 현지방문조사와 해외 한식당 경영자들을 대상으로 한 조사, 국내에서 구직을 원하는 학생들을 대상으로 하는 설문조사, 국내외 인력 구인-구직 업체들의 인터넷사이트 조사를 바탕으로 조사된 자료를 정리하여 101개의 항목을 도출하였으며, 이들 항목들에 대해 전문가 인터뷰를 실시한 결과, 가장 중요한 항목은 모집직종이었으며, 그 다음으로는 직무내용, 외국어능력, 임금, 회사명, 경력사항, 고용형태의 순으로 조사되었음