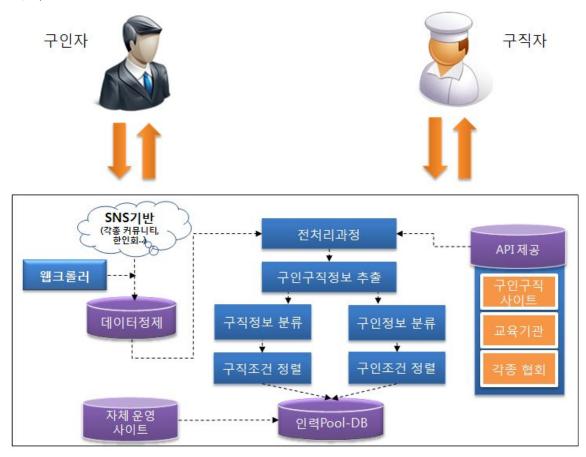

#### V. 연구성과 및 성과활용 계획

- 구인/구직 사이트에서 제공하는 서지 정보를 수집하기 위해 래퍼 기반 웹 크롤러를 개발하고 이를 이용한 기초 데이터베이스를 구축함
- 한식재단 등 구인-구직사이트에 구인, 구직 정보를 올리고 싶은/공유하고 싶은/제휴하고 싶은 곳으로 만들기 위한 데이터 전송 관련 표준을 제시하고 이를 통해 데이터베이스 확대 방안 제시
- 자체적으로 구인-구직사이트를 구축한다는 가정하에 직접 구인구직 정보를 등록하고 열람하고 매칭할 수 있는 시스템을 제시하였으며, 이를 통해 한식재단 홈페이지의 구인구직 서비스 개선방안 제시
- 한식재단의 데이터베이스 연동 후 신속한 데이터 처리를 위한 데이터베이스 튜닝, 구인구직 사이트를 사용하지 않고, 데이터만 요구할 경우 API 모듈 제공 후 데이터베이스 정보 제공

#### V. Research Achievement & Application Plan

We, in this research, developed a wrapper-based web crawler to collect bibliographic

information of job-searching sites and built its basic database.

Data transmission—related standard was presented herein to help make job—searching sites such as that of the Korean Food Foundation more preferred space to post/share/provide job search and open information. Also database expansion plans were suggested along with it.

Based on the assumption to build a job-searching site on our own, we suggested a system where people can directly post, read and match job information together with ways to improve the job connecting service of the Korea Food Foundation website.

After linking the Korea Food Foundation's database, the API module is first provided to deal with sole data request without using database tuning and job sites, for fast data processing, and then database information is provided in the proposed system herein.