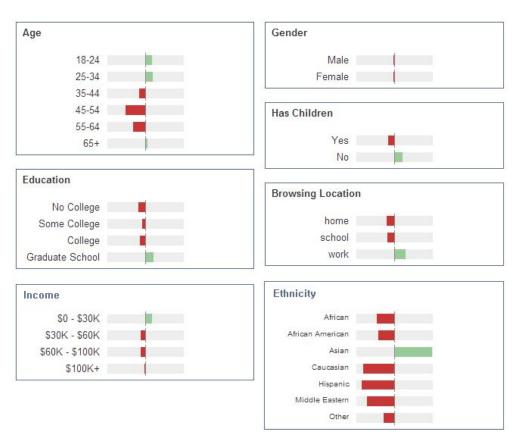

#### Ⅳ. 연구개발결과

■ 해외 현지 한식당에 대한 직접 방문 조사 결과 필리핀 현지에서 필요로 하는 한식 관련 전문 인력은 전통적인 한식을 할 수 있는 한식조리사인 것으로 나타났으며, 조건이 맞는다면 한국 의 인력을 채용하고자 하는 의사를 가지고 있으나, 홀 직원의 경우 대부분 필리핀 현지인을 고용하는 것이 임금이 저렴하고 서비스에도 문제가 발생하지 않아 한국에서 고용하겠다는 의 견은 없는 것으로 조사되었음

- 해외 한식당 경영자들과의 전화 인터뷰 결과, 향후 6개월 이내 신규인력 구인 의사를 보인 경우가 51.4%로서 과반수를 넘겼으며, 구인을 원하는 부문은 조리사, 서버, 보조원, 조리책임자, 홀매니저의 순으로 나타났음. 반면, 메뉴개발자, 식재료 공급자, 주방기구 전문가, 디자인 전문가, 인테리어 전문가의 경우 조사에 참여한 한식당 경영자들 전원이 구인의사를 밝히지 않았음
- 구직자의 해외 취업 의사에 대한 조사를 실시하기 위하여 국내 주요 외식 및 조리관련 학과의 졸업예정자를 대상으로 설문조사를 실시하였음. 조사결과, 응답자의 57.6%가 해외 취업을 고려해 본 적이 있다고 응답하였으며, 해외취업 정보획득 경로는 교육기관, 주변사람 소개, 인터넷 검색, 해외취업 알선기관의 순으로 나타났음. 해외 취업 정보 획득 시 인터넷을 이용한다면 어떤 사이트가 가장 유용할 것인가에 대한 설문에 대해 정부 및 공공 구인구직사이트가 유용할 것이라는 응답이 46.2%로 가장 높게 나타났음. 해외 취업을 희망하는 이유는 해외에서일을 해보고 싶어서, 한국 음식의 세계화에 기여하고 싶어서, 해외에 살고 싶어서의 순으로 나타났으며, 해외 진출 희망지역은 유럽, 북미, 오세아니아, 일본, 중국, 아시아 등의 순으로 나타났음
- 해외 및 국내 사례, 설문조사, 전문가 조사를 바탕으로 한식 인력 Pool 구축을 위한 항목도출 결과 구인을 위한 인력 Pool 구축 항목은 모집 직종, 직무내용, 학력조건, 경력조건, 외국어 능력, 직무상 요구 지식/기술, 고용형태, 근무지, 근무시간, 임금, 보상제도, 휴가/휴무, 보험, 기타 복리후생, 회사명, 위치, 회사소개 등이며,
- 구직 인력Pool 구축을 위한 항목은 지원업종, 지원업무, 희망부서, 관심분야, 근무시작일, 신입/경력, 관리직 희망, 고용형태, 희망급여, 희망지역, 희망 근무시간, 신상정보, 합법적 취업여부 등으로 나타났음
- 현지방문조사와 해외 한식당 경영자들을 대상으로 한 조사, 국내에서 구직을 원하는 학생들을 대상으로 하는 설문조사, 국내외 인력 구인-구직 업체들의 인터넷사이트 조사를 바탕으로 조사된 자료를 정리하여 101개의 항목을 도출하였으며, 이들 항목들에 대해 전문가 인터뷰를 실시한 결과, 가장 중요한 항목은 모집직종이었으며, 그 다음으로는 직무내용, 외국어능력, 임금, 회사명, 경력사항, 고용형태의 순으로 조사되었음