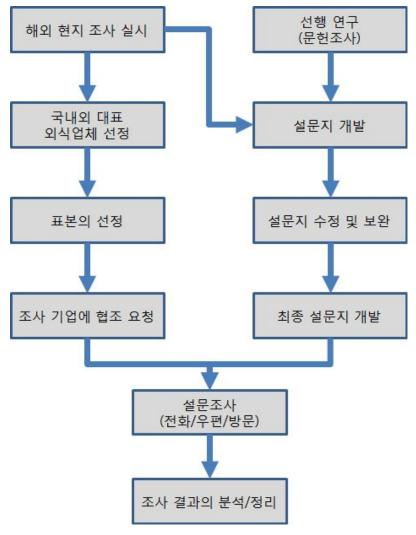

#### Ⅲ. 연구개발 내용 및 범위

한식 전문가 인력Pool 구축 및 현지 한식당 인력 매칭시스템 구성 방안 제시를 위한 연구개발 내용 및 범위는 다음과 같음

- 첫째, 국내 한식관련 교육기관을 비롯한 관련 전문인력의 유형을 파악
- 둘째, 해외 한식당의 전문 인력에 대한 수요 파악 및 요구 인력 유형을 파악
- 셋째, 국내 한식관련 교육기관 졸업생 및 졸업예정자를 대상으로 해외 한식당 취업의도 및 해외 취업 관련 문제점, 중요도 등을 분석
- 넷째, 정부 및 지자체, 민간기업 등에서 운영 중인 구인 구직 서비스 운영 사례를 조사 분석 하여 인력관리 파일수록 항목을 작성
- 다섯째, 전문가 면담을 통하여 해외 한식당 구인 구직 관련 인력관리 시스템 항목에 대한 중 요도를 평가 조사
- 여섯째, 도출된 해외 한식당 구인 구직 관련 조사를 바탕으로 인력매칭을 위한 최상의 시스템 구성 방안을 도출하여 제시

#### Ⅳ. 연구개발결과

■ 해외 현지 한식당에 대한 직접 방문 조사 결과 필리핀 현지에서 필요로 하는 한식 관련 전문 인력은 전통적인 한식을 할 수 있는 한식조리사인 것으로 나타났으며, 조건이 맞는다면 한국 의 인력을 채용하고자 하는 의사를 가지고 있으나, 홀 직원의 경우 대부분 필리핀 현지인을 고용하는 것이 임금이 저렴하고 서비스에도 문제가 발생하지 않아 한국에서 고용하겠다는 의 견은 없는 것으로 조사되었음

- 해외 한식당 경영자들과의 전화 인터뷰 결과, 향후 6개월 이내 신규인력 구인 의사를 보인 경우가 51.4%로서 과반수를 넘겼으며, 구인을 원하는 부문은 조리사, 서버, 보조원, 조리책임자, 홀매니저의 순으로 나타났음. 반면, 메뉴개발자, 식재료 공급자, 주방기구 전문가, 디자인 전문가, 인테리어 전문가의 경우 조사에 참여한 한식당 경영자들 전원이 구인의사를 밝히지 않았음
- 구직자의 해외 취업 의사에 대한 조사를 실시하기 위하여 국내 주요 외식 및 조리관련 학과의 졸업예정자를 대상으로 설문조사를 실시하였음. 조사결과, 응답자의 57.6%가 해외 취업을 고려해 본 적이 있다고 응답하였으며, 해외취업 정보획득 경로는 교육기관, 주변사람 소개, 인터넷 검색, 해외취업 알선기관의 순으로 나타났음. 해외 취업 정보 획득 시 인터넷을 이용한다면 어떤 사이트가 가장 유용할 것인가에 대한 설문에 대해 정부 및 공공 구인구직사이트가 유용할 것이라는 응답이 46.2%로 가장 높게 나타났음. 해외 취업을 희망하는 이유는 해외에서일을 해보고 싶어서, 한국 음식의 세계화에 기여하고 싶어서, 해외에 살고 싶어서의 순으로 나타났으며, 해외 진출 희망지역은 유럽, 북미, 오세아니아, 일본, 중국, 아시아 등의 순으로 나타났음
- 해외 및 국내 사례, 설문조사, 전문가 조사를 바탕으로 한식 인력 Pool 구축을 위한 항목도출 결과 구인을 위한 인력 Pool 구축 항목은 모집 직종, 직무내용, 학력조건, 경력조건, 외국어 능력, 직무상 요구 지식/기술, 고용형태, 근무지, 근무시간, 임금, 보상제도, 휴가/휴무, 보험, 기타 복리후생, 회사명, 위치, 회사소개 등이며,
- 구직 인력Pool 구축을 위한 항목은 지원업종, 지원업무, 희망부서, 관심분야, 근무시작일, 신입/경력, 관리직 희망, 고용형태, 희망급여, 희망지역, 희망 근무시간, 신상정보, 합법적 취업여부 등으로 나타났음
- 현지방문조사와 해외 한식당 경영자들을 대상으로 한 조사, 국내에서 구직을 원하는 학생들을 대상으로 하는 설문조사, 국내외 인력 구인-구직 업체들의 인터넷사이트 조사를 바탕으로 조사된 자료를 정리하여 101개의 항목을 도출하였으며, 이들 항목들에 대해 전문가 인터뷰를 실시한 결과, 가장 중요한 항목은 모집직종이었으며, 그 다음으로는 직무내용, 외국어능력, 임금, 회사명, 경력사항, 고용형태의 순으로 조사되었음