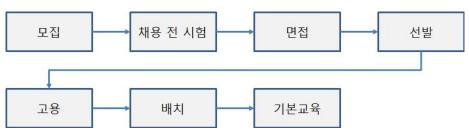

#### Ⅲ. 연구개발 내용 및 범위

한식 전문가 인력Pool 구축 및 현지 한식당 인력 매칭시스템 구성 방안 제시를 위한 연구개발 내용 및 범위는 다음과 같음

- 첫째, 국내 한식관련 교육기관을 비롯한 관련 전문인력의 유형을 파악
- 둘째, 해외 한식당의 전문 인력에 대한 수요 파악 및 요구 인력 유형을 파악
- 셋째, 국내 한식관련 교육기관 졸업생 및 졸업예정자를 대상으로 해외 한식당 취업의도 및 해외 취업 관련 문제점, 중요도 등을 분석
- 넷째, 정부 및 지자체, 민간기업 등에서 운영 중인 구인 구직 서비스 운영 사례를 조사 분석 하여 인력관리 파일수록 항목을 작성
- 다섯째, 전문가 면담을 통하여 해외 한식당 구인 구직 관련 인력관리 시스템 항목에 대한 중 요도를 평가 조사
- 여섯째, 도출된 해외 한식당 구인 구직 관련 조사를 바탕으로 인력매칭을 위한 최상의 시스템 구성 방안을 도출하여 제시