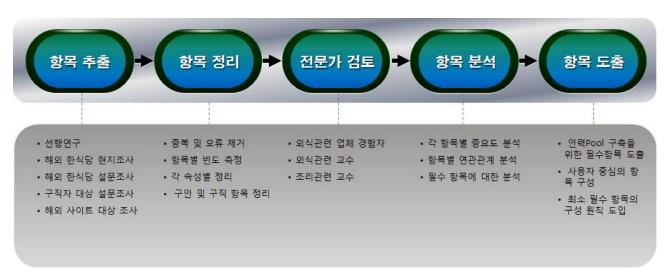

#### Ⅲ. 연구개발 내용 및 범위

한식 전문가 인력Pool 구축 및 현지 한식당 인력 매칭시스템 구성 방안 제시를 위한 연구개발 내용 및 범위는 다음과 같음

- 첫째, 국내 한식관련 교육기관을 비롯한 관련 전문인력의 유형을 파악
- 둘째, 해외 한식당의 전문 인력에 대한 수요 파악 및 요구 인력 유형을 파악
- 셋째, 국내 한식관련 교육기관 졸업생 및 졸업예정자를 대상으로 해외 한식당 취업의도 및 해외 취업 관련 문제점, 중요도 등을 분석
- 넷째, 정부 및 지자체, 민간기업 등에서 운영 중인 구인 구직 서비스 운영 사례를 조사 분석 하여 인력관리 파일수록 항목을 작성
- 다섯째, 전문가 면담을 통하여 해외 한식당 구인 구직 관련 인력관리 시스템 항목에 대한 중 요도를 평가 조사
- 여섯째, 도출된 해외 한식당 구인 구직 관련 조사를 바탕으로 인력매칭을 위한 최상의 시스템 구성 방안을 도출하여 제시