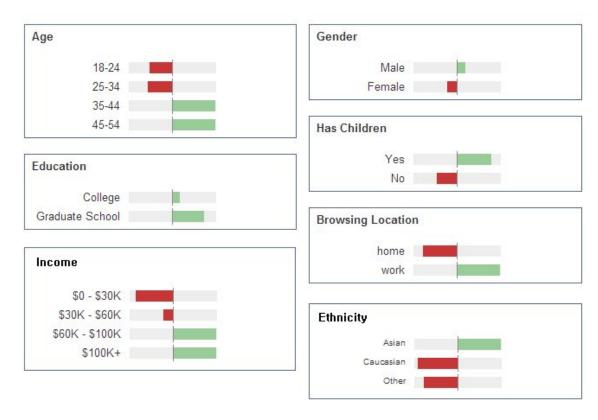

- 해외 한식당 경영자들과의 전화 인터뷰 결과, 향후 6개월 이내 신규인력 구인 의사를 보인 경우가 51.4%로서 과반수를 넘겼으며, 구인을 원하는 부문은 조리사, 서버, 보조원, 조리책임자, 홀매니저의 순으로 나타났음. 반면, 메뉴개발자, 식재료 공급자, 주방기구 전문가, 디자인 전문가, 인테리어 전문가의 경우 조사에 참여한 한식당 경영자들 전원이 구인의사를 밝히지 않았음
- 구직자의 해외 취업 의사에 대한 조사를 실시하기 위하여 국내 주요 외식 및 조리관련 학과의 졸업예정자를 대상으로 설문조사를 실시하였음. 조사결과, 응답자의 57.6%가 해외 취업을 고려해 본 적이 있다고 응답하였으며, 해외취업 정보획득 경로는 교육기관, 주변사람 소개, 인터넷 검색, 해외취업 알선기관의 순으로 나타났음. 해외 취업 정보 획득 시 인터넷을 이용한다면 어떤 사이트가 가장 유용할 것인가에 대한 설문에 대해 정부 및 공공 구인구직사이트가 유용할 것이라는 응답이 46.2%로 가장 높게 나타났음. 해외 취업을 희망하는 이유는 해외에서일을 해보고 싶어서, 한국 음식의 세계화에 기여하고 싶어서, 해외에 살고 싶어서의 순으로 나타났으며, 해외 진출 희망지역은 유럽, 북미, 오세아니아, 일본, 중국, 아시아 등의 순으로 나타났음
- 해외 및 국내 사례, 설문조사, 전문가 조사를 바탕으로 한식 인력 Pool 구축을 위한 항목도출 결과 구인을 위한 인력 Pool 구축 항목은 모집 직종, 직무내용, 학력조건, 경력조건, 외국어 능력, 직무상 요구 지식/기술, 고용형태, 근무지, 근무시간, 임금, 보상제도, 휴가/휴무, 보험, 기타 복리후생, 회사명, 위치, 회사소개 등이며,
- 구직 인력Pool 구축을 위한 항목은 지원업종, 지원업무, 희망부서, 관심분야, 근무시작일, 신입/경력, 관리직 희망, 고용형태, 희망급여, 희망지역, 희망 근무시간, 신상정보, 합법적 취업여부 등으로 나타났음
- 현지방문조사와 해외 한식당 경영자들을 대상으로 한 조사, 국내에서 구직을 원하는 학생들을 대상으로 하는 설문조사, 국내외 인력 구인-구직 업체들의 인터넷사이트 조사를 바탕으로 조사된 자료를 정리하여 101개의 항목을 도출하였으며, 이들 항목들에 대해 전문가 인터뷰를 실시한 결과, 가장 중요한 항목은 모집직종이었으며, 그 다음으로는 직무내용, 외국어능력, 임금, 회사명, 경력사항, 고용형태의 순으로 조사되었음