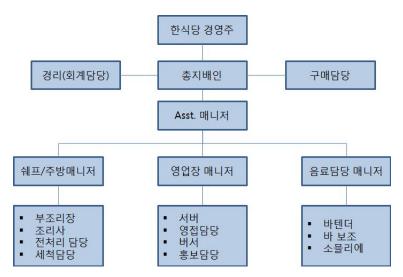

#### Ⅳ. 연구개발결과

■ 해외 현지 한식당에 대한 직접 방문 조사 결과 필리핀 현지에서 필요로 하는 한식 관련 전문 인력은 전통적인 한식을 할 수 있는 한식조리사인 것으로 나타났으며, 조건이 맞는다면 한국 의 인력을 채용하고자 하는 의사를 가지고 있으나, 홀 직원의 경우 대부분 필리핀 현지인을 고용하는 것이 임금이 저렴하고 서비스에도 문제가 발생하지 않아 한국에서 고용하겠다는 의 견은 없는 것으로 조사되었음