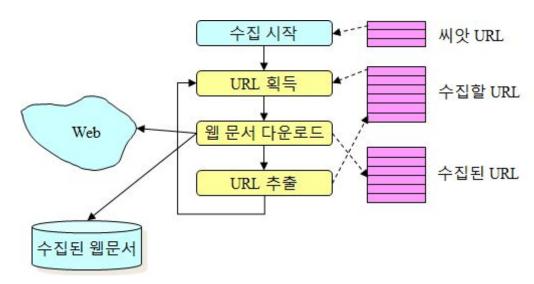

#### V. 연구성과 및 성과활용 계획

- 구인/구직 사이트에서 제공하는 서지 정보를 수집하기 위해 래퍼 기반 웹 크롤러를 개발하고 이를 이용한 기초 데이터베이스를 구축함
- 한식재단 등 구인-구직사이트에 구인, 구직 정보를 올리고 싶은/공유하고 싶은/제휴하고 싶은 곳으로 만들기 위한 데이터 전송 관련 표준을 제시하고 이를 통해 데이터베이스 확대 방안 제시
- 자체적으로 구인-구직사이트를 구축한다는 가정하에 직접 구인구직 정보를 등록하고 열람하고 매칭할 수 있는 시스템을 제시하였으며, 이를 통해 한식재단 홈페이지의 구인구직 서비스 개선방안 제시
- 한식재단의 데이터베이스 연동 후 신속한 데이터 처리를 위한 데이터베이스 튜닝, 구인구직 사이트를 사용하지 않고, 데이터만 요구할 경우 API 모듈 제공 후 데이터베이스 정보 제공