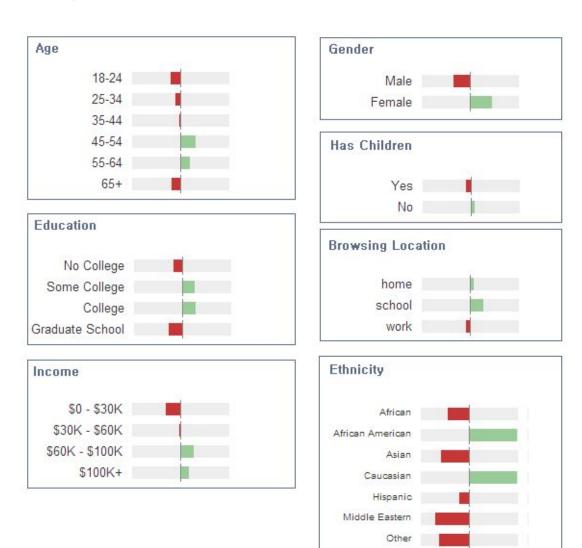

- 해외 한식당 경영자들과의 전화 인터뷰 결과, 향후 6개월 이내 신규인력 구인 의사를 보인 경우가 51.4%로서 과반수를 넘겼으며, 구인을 원하는 부문은 조리사, 서버, 보조원, 조리책임자, 홀매니저의 순으로 나타났음. 반면, 메뉴개발자, 식재료 공급자, 주방기구 전문가, 디자인 전문가, 인테리어 전문가의 경우 조사에 참여한 한식당 경영자들 전원이 구인의사를 밝히지 않았음
- 구직자의 해외 취업 의사에 대한 조사를 실시하기 위하여 국내 주요 외식 및 조리관련 학과의 졸업예정자를 대상으로 설문조사를 실시하였음. 조사결과, 응답자의 57.6%가 해외 취업을 고려해 본 적이 있다고 응답하였으며, 해외취업 정보획득 경로는 교육기관, 주변사람 소개, 인터넷 검색, 해외취업 알선기관의 순으로 나타났음. 해외 취업 정보 획득 시 인터넷을 이용한다면 어떤 사이트가 가장 유용할 것인가에 대한 설문에 대해 정부 및 공공 구인구직사이트가 유용할 것이라는 응답이 46.2%로 가장 높게 나타났음. 해외 취업을 희망하는 이유는 해외에서일을 해보고 싶어서, 한국 음식의 세계화에 기여하고 싶어서, 해외에 살고 싶어서의 순으로 나타났으며, 해외 진출 희망지역은 유럽, 북미, 오세아니아, 일본, 중국, 아시아 등의 순으로 나타났음
- 해외 및 국내 사례, 설문조사, 전문가 조사를 바탕으로 한식 인력 Pool 구축을 위한 항목도출 결과 구인을 위한 인력 Pool 구축 항목은 모집 직종, 직무내용, 학력조건, 경력조건, 외국어 능력, 직무상 요구 지식/기술, 고용형태, 근무지, 근무시간, 임금, 보상제도, 휴가/휴무, 보험, 기타 복리후생, 회사명, 위치, 회사소개 등이며,
- 구직 인력Pool 구축을 위한 항목은 지원업종, 지원업무, 희망부서, 관심분야, 근무시작일, 신입/경력, 관리직 희망, 고용형태, 희망급여, 희망지역, 희망 근무시간, 신상정보, 합법적 취업여부 등으로 나타났음
- 현지방문조사와 해외 한식당 경영자들을 대상으로 한 조사, 국내에서 구직을 원하는 학생들을 대상으로 하는 설문조사, 국내외 인력 구인-구직 업체들의 인터넷사이트 조사를 바탕으로 조사된 자료를 정리하여 101개의 항목을 도출하였으며, 이들 항목들에 대해 전문가 인터뷰를 실시한 결과, 가장 중요한 항목은 모집직종이었으며, 그 다음으로는 직무내용, 외국어능력, 임금, 회사명, 경력사항, 고용형태의 순으로 조사되었음