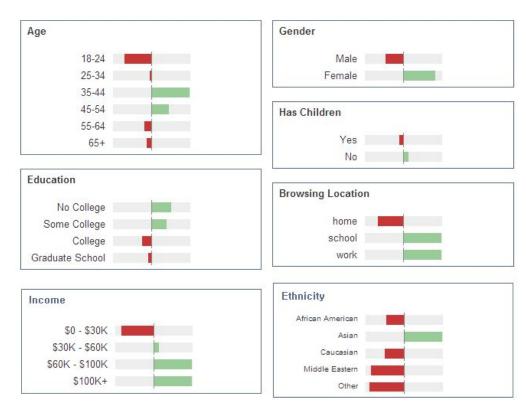

- 해외 한식당 경영자들과의 전화 인터뷰 결과, 향후 6개월 이내 신규인력 구인 의사를 보인 경우가 51.4%로서 과반수를 넘겼으며, 구인을 원하는 부문은 조리사, 서버, 보조원, 조리책임자, 홀매니저의 순으로 나타났음. 반면, 메뉴개발자, 식재료 공급자, 주방기구 전문가, 디자인 전문가, 인테리어 전문가의 경우 조사에 참여한 한식당 경영자들 전원이 구인의사를 밝히지 않았음
- 구직자의 해외 취업 의사에 대한 조사를 실시하기 위하여 국내 주요 외식 및 조리관련 학과의 졸업예정자를 대상으로 설문조사를 실시하였음. 조사결과, 응답자의 57.6%가 해외 취업을 고려해 본 적이 있다고 응답하였으며, 해외취업 정보획득 경로는 교육기관, 주변사람 소개, 인터넷 검색, 해외취업 알선기관의 순으로 나타났음. 해외 취업 정보 획득 시 인터넷을 이용한다면 어떤 사이트가 가장 유용할 것인가에 대한 설문에 대해 정부 및 공공 구인구직사이트가 유용할 것이라는 응답이 46.2%로 가장 높게 나타났음. 해외 취업을 희망하는 이유는 해외에서일을 해보고 싶어서, 한국 음식의 세계화에 기여하고 싶어서, 해외에 살고 싶어서의 순으로 나타났으며, 해외 진출 희망지역은 유럽, 북미, 오세아니아, 일본, 중국, 아시아 등의 순으로 나타났음
- 해외 및 국내 사례, 설문조사, 전문가 조사를 바탕으로 한식 인력 Pool 구축을 위한 항목도출 결과 구인을 위한 인력 Pool 구축 항목은 모집 직종, 직무내용, 학력조건, 경력조건, 외국어 능력, 직무상 요구 지식/기술, 고용형태, 근무지, 근무시간, 임금, 보상제도, 휴가/휴무, 보험, 기타 복리후생, 회사명, 위치, 회사소개 등이며,
- 구직 인력Pool 구축을 위한 항목은 지원업종, 지원업무, 희망부서, 관심분야, 근무시작일, 신입/경력, 관리직 희망, 고용형태, 희망급여, 희망지역, 희망 근무시간, 신상정보, 합법적 취업여부 등으로 나타났음
- 현지방문조사와 해외 한식당 경영자들을 대상으로 한 조사, 국내에서 구직을 원하는 학생들을 대상으로 하는 설문조사, 국내외 인력 구인-구직 업체들의 인터넷사이트 조사를 바탕으로 조사된 자료를 정리하여 101개의 항목을 도출하였으며, 이들 항목들에 대해 전문가 인터뷰를 실시한 결과, 가장 중요한 항목은 모집직종이었으며, 그 다음으로는 직무내용, 외국어능력, 임금, 회사명, 경력사항, 고용형태의 순으로 조사되었음