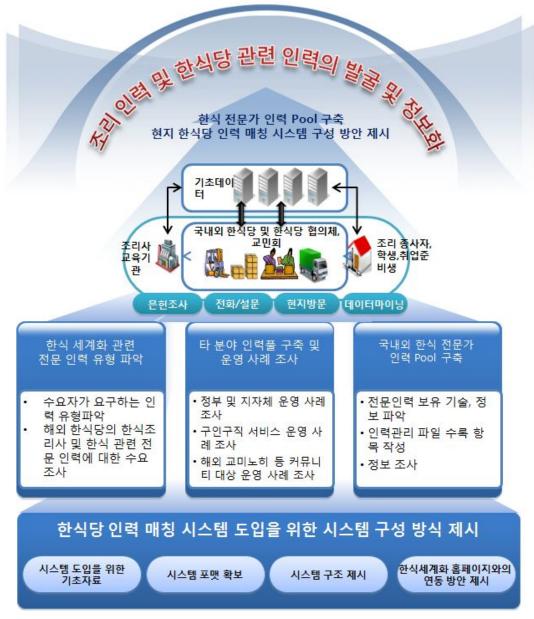

### Ⅱ. 연구개발의 목적 및 필요성

- 해외 현지 한식당에서는 한식 전문 인력에 대한 요구가 있으며, 국내 대학을 비롯한 고등 교육기관들에서는 외식 및 조리관련 다양한 학과들이 개설되어 이들이 국내외 직업을 구하고 있는 실정이나 인력 Pool이 구축되지 않아 해외 한식당과 국내 한식 전문 인력 간의 인력 매칭이 이루어지지 않고 있음
- 이러한 문제들을 해결하기 위하여 국내 외식 및 조리 관련 분야의 전문가들에 대한 인력 Pool을 구축함으로써 해외 한식당 경영주들이 다양한 정보에 쉽게 접근할 수 있도록 함은 물론, 국내에서 전문적인 교육을 이수한 다양한 전문가들이 해외 한식당에 진출할 수 있는 방안을 제시함으로써 현재 국내 경기 침체로 인한 낮은 취업률 해소 및 해외 한식당의 발전에 도움을 주고자 함

#### Ⅲ. 연구개발 내용 및 범위

한식 전문가 인력Pool 구축 및 현지 한식당 인력 매칭시스템 구성 방안 제시를 위한 연구개발 내용 및 범위는 다음과 같음

- 첫째, 국내 한식관련 교육기관을 비롯한 관련 전문인력의 유형을 파악
- 둘째, 해외 한식당의 전문 인력에 대한 수요 파악 및 요구 인력 유형을 파악
- 셋째, 국내 한식관련 교육기관 졸업생 및 졸업예정자를 대상으로 해외 한식당 취업의도 및 해외 취업 관련 문제점, 중요도 등을 분석
- 넷째, 정부 및 지자체, 민간기업 등에서 운영 중인 구인 구직 서비스 운영 사례를 조사 분석 하여 인력관리 파일수록 항목을 작성
- 다섯째, 전문가 면담을 통하여 해외 한식당 구인 구직 관련 인력관리 시스템 항목에 대한 중 요도를 평가 조사
- 여섯째, 도출된 해외 한식당 구인 구직 관련 조사를 바탕으로 인력매칭을 위한 최상의 시스템 구성 방안을 도출하여 제시

#### Ⅳ. 연구개발결과

■ 해외 현지 한식당에 대한 직접 방문 조사 결과 필리핀 현지에서 필요로 하는 한식 관련 전문 인력은 전통적인 한식을 할 수 있는 한식조리사인 것으로 나타났으며, 조건이 맞는다면 한국 의 인력을 채용하고자 하는 의사를 가지고 있으나, 홀 직원의 경우 대부분 필리핀 현지인을 고용하는 것이 임금이 저렴하고 서비스에도 문제가 발생하지 않아 한국에서 고용하겠다는 의 견은 없는 것으로 조사되었음

- 해외 한식당 경영자들과의 전화 인터뷰 결과, 향후 6개월 이내 신규인력 구인 의사를 보인 경우가 51.4%로서 과반수를 넘겼으며, 구인을 원하는 부문은 조리사, 서버, 보조원, 조리책임자, 홀매니저의 순으로 나타났음. 반면, 메뉴개발자, 식재료 공급자, 주방기구 전문가, 디자인 전문가, 인테리어 전문가의 경우 조사에 참여한 한식당 경영자들 전원이 구인의사를 밝히지 않았음
- 구직자의 해외 취업 의사에 대한 조사를 실시하기 위하여 국내 주요 외식 및 조리관련 학과의 졸업예정자를 대상으로 설문조사를 실시하였음. 조사결과, 응답자의 57.6%가 해외 취업을 고려해 본 적이 있다고 응답하였으며, 해외취업 정보획득 경로는 교육기관, 주변사람 소개, 인터넷 검색, 해외취업 알선기관의 순으로 나타났음. 해외 취업 정보 획득 시 인터넷을 이용한다면 어떤 사이트가 가장 유용할 것인가에 대한 설문에 대해 정부 및 공공 구인구직사이트가 유용할 것이라는 응답이 46.2%로 가장 높게 나타났음. 해외 취업을 희망하는 이유는 해외에서일을 해보고 싶어서, 한국 음식의 세계화에 기여하고 싶어서, 해외에 살고 싶어서의 순으로 나타났으며, 해외 진출 희망지역은 유럽, 북미, 오세아니아, 일본, 중국, 아시아 등의 순으로 나타났음
- 해외 및 국내 사례, 설문조사, 전문가 조사를 바탕으로 한식 인력 Pool 구축을 위한 항목도출 결과 구인을 위한 인력 Pool 구축 항목은 모집 직종, 직무내용, 학력조건, 경력조건, 외국어 능력, 직무상 요구 지식/기술, 고용형태, 근무지, 근무시간, 임금, 보상제도, 휴가/휴무, 보험, 기타 복리후생, 회사명, 위치, 회사소개 등이며,
- 구직 인력Pool 구축을 위한 항목은 지원업종, 지원업무, 희망부서, 관심분야, 근무시작일, 신입/경력, 관리직 희망, 고용형태, 희망급여, 희망지역, 희망 근무시간, 신상정보, 합법적 취업여부 등으로 나타났음
- 현지방문조사와 해외 한식당 경영자들을 대상으로 한 조사, 국내에서 구직을 원하는 학생들을 대상으로 하는 설문조사, 국내외 인력 구인-구직 업체들의 인터넷사이트 조사를 바탕으로 조사된 자료를 정리하여 101개의 항목을 도출하였으며, 이들 항목들에 대해 전문가 인터뷰를 실시한 결과, 가장 중요한 항목은 모집직종이었으며, 그 다음으로는 직무내용, 외국어능력, 임금, 회사명, 경력사항, 고용형태의 순으로 조사되었음

#### V. 연구성과 및 성과활용 계획

- 구인/구직 사이트에서 제공하는 서지 정보를 수집하기 위해 래퍼 기반 웹 크롤러를 개발하고 이를 이용한 기초 데이터베이스를 구축함
- 한식재단 등 구인-구직사이트에 구인, 구직 정보를 올리고 싶은/공유하고 싶은/제휴하고 싶은 곳으로 만들기 위한 데이터 전송 관련 표준을 제시하고 이를 통해 데이터베이스 확대 방안 제시
- 자체적으로 구인-구직사이트를 구축한다는 가정하에 직접 구인구직 정보를 등록하고 열람하고 매칭할 수 있는 시스템을 제시하였으며, 이를 통해 한식재단 홈페이지의 구인구직 서비스 개선방안 제시
- 한식재단의 데이터베이스 연동 후 신속한 데이터 처리를 위한 데이터베이스 튜닝, 구인구직 사이트를 사용하지 않고, 데이터만 요구할 경우 API 모듈 제공 후 데이터베이스 정보 제공