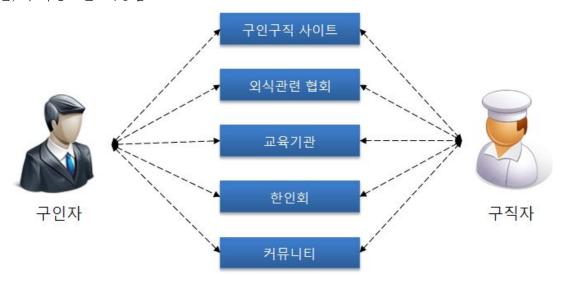

#### V. 연구성과 및 성과활용 계획

- 구인/구직 사이트에서 제공하는 서지 정보를 수집하기 위해 래퍼 기반 웹 크롤러를 개발하고 이를 이용한 기초 데이터베이스를 구축함
- 한식재단 등 구인-구직사이트에 구인, 구직 정보를 올리고 싶은/공유하고 싶은/제휴하고 싶은 곳으로 만들기 위한 데이터 전송 관련 표준을 제시하고 이를 통해 데이터베이스 확대 방안 제시
- 자체적으로 구인-구직사이트를 구축한다는 가정하에 직접 구인구직 정보를 등록하고 열람하고 매칭할 수 있는 시스템을 제시하였으며, 이를 통해 한식재단 홈페이지의 구인구직 서비스 개선방안 제시
- 한식재단의 데이터베이스 연동 후 신속한 데이터 처리를 위한 데이터베이스 튜닝, 구인구직 사이트를 사용하지 않고, 데이터만 요구할 경우 API 모듈 제공 후 데이터베이스 정보 제공