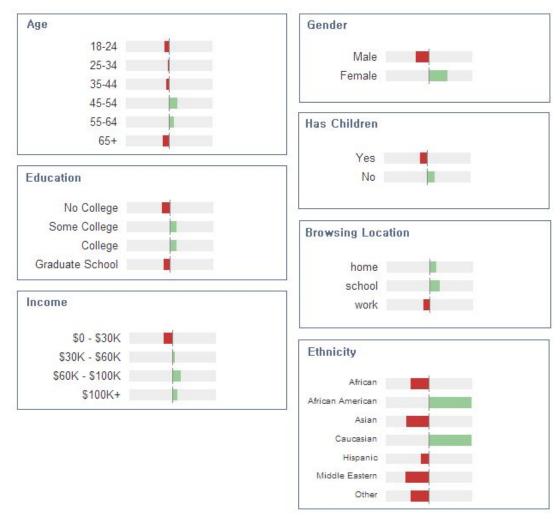

- 해외 한식당 경영자들과의 전화 인터뷰 결과, 향후 6개월 이내 신규인력 구인 의사를 보인 경우가 51.4%로서 과반수를 넘겼으며, 구인을 원하는 부문은 조리사, 서버, 보조원, 조리책임자, 홀매니저의 순으로 나타났음. 반면, 메뉴개발자, 식재료 공급자, 주방기구 전문가, 디자인 전문가, 인테리어 전문가의 경우 조사에 참여한 한식당 경영자들 전원이 구인의사를 밝히지 않았음
- 구직자의 해외 취업 의사에 대한 조사를 실시하기 위하여 국내 주요 외식 및 조리관련 학과의 졸업예정자를 대상으로 설문조사를 실시하였음. 조사결과, 응답자의 57.6%가 해외 취업을 고려해 본 적이 있다고 응답하였으며, 해외취업 정보획득 경로는 교육기관, 주변사람 소개, 인터넷 검색, 해외취업 알선기관의 순으로 나타났음. 해외 취업 정보 획득 시 인터넷을 이용한다면 어떤 사이트가 가장 유용할 것인가에 대한 설문에 대해 정부 및 공공 구인구직사이트가 유용할 것이라는 응답이 46.2%로 가장 높게 나타났음. 해외 취업을 희망하는 이유는 해외에서일을 해보고 싶어서, 한국 음식의 세계화에 기여하고 싶어서, 해외에 살고 싶어서의 순으로 나타났으며, 해외 진출 희망지역은 유럽, 북미, 오세아니아, 일본, 중국, 아시아 등의 순으로 나타났음
- 해외 및 국내 사례, 설문조사, 전문가 조사를 바탕으로 한식 인력 Pool 구축을 위한 항목도출 결과 구인을 위한 인력 Pool 구축 항목은 모집 직종, 직무내용, 학력조건, 경력조건, 외국어 능력, 직무상 요구 지식/기술, 고용형태, 근무지, 근무시간, 임금, 보상제도, 휴가/휴무, 보험, 기타 복리후생, 회사명, 위치, 회사소개 등이며,
- 구직 인력Pool 구축을 위한 항목은 지원업종, 지원업무, 희망부서, 관심분야, 근무시작일, 신입/경력, 관리직 희망, 고용형태, 희망급여, 희망지역, 희망 근무시간, 신상정보, 합법적 취업여부 등으로 나타났음
- 현지방문조사와 해외 한식당 경영자들을 대상으로 한 조사, 국내에서 구직을 원하는 학생들을 대상으로 하는 설문조사, 국내외 인력 구인-구직 업체들의 인터넷사이트 조사를 바탕으로 조사된 자료를 정리하여 101개의 항목을 도출하였으며, 이들 항목들에 대해 전문가 인터뷰를 실시한 결과, 가장 중요한 항목은 모집직종이었으며, 그 다음으로는 직무내용, 외국어능력, 임금, 회사명, 경력사항, 고용형태의 순으로 조사되었음