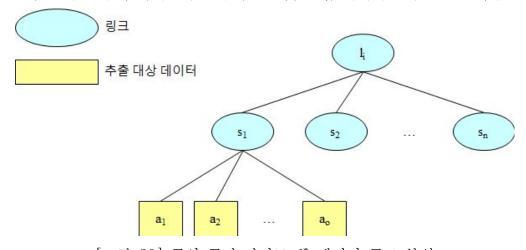

#### V. 연구성과 및 성과활용 계획

- 구인/구직 사이트에서 제공하는 서지 정보를 수집하기 위해 래퍼 기반 웹 크롤러를 개발하고 이를 이용한 기초 데이터베이스를 구축함
- 한식재단 등 구인-구직사이트에 구인, 구직 정보를 올리고 싶은/공유하고 싶은/제휴하고 싶은 곳으로 만들기 위한 데이터 전송 관련 표준을 제시하고 이를 통해 데이터베이스 확대 방안 제시
- 자체적으로 구인-구직사이트를 구축한다는 가정하에 직접 구인구직 정보를 등록하고 열람하고 매칭할 수 있는 시스템을 제시하였으며, 이를 통해 한식재단 홈페이지의 구인구직 서비스 개선방안 제시
- 한식재단의 데이터베이스 연동 후 신속한 데이터 처리를 위한 데이터베이스 튜닝, 구인구직 사이트를 사용하지 않고, 데이터만 요구할 경우 API 모듈 제공 후 데이터베이스 정보 제공

#### V. Research Achievement & Application Plan

We, in this research, developed a wrapper-based web crawler to collect bibliographic

information of job-searching sites and built its basic database.

Data transmission—related standard was presented herein to help make job—searching sites such as that of the Korean Food Foundation more preferred space to post/share/provide job search and open information. Also database expansion plans were suggested along with it.

Based on the assumption to build a job-searching site on our own, we suggested a system where people can directly post, read and match job information together with ways to improve the job connecting service of the Korea Food Foundation website.

After linking the Korea Food Foundation's database, the API module is first provided to deal with sole data request without using database tuning and job sites, for fast data processing, and then database information is provided in the proposed system herein.